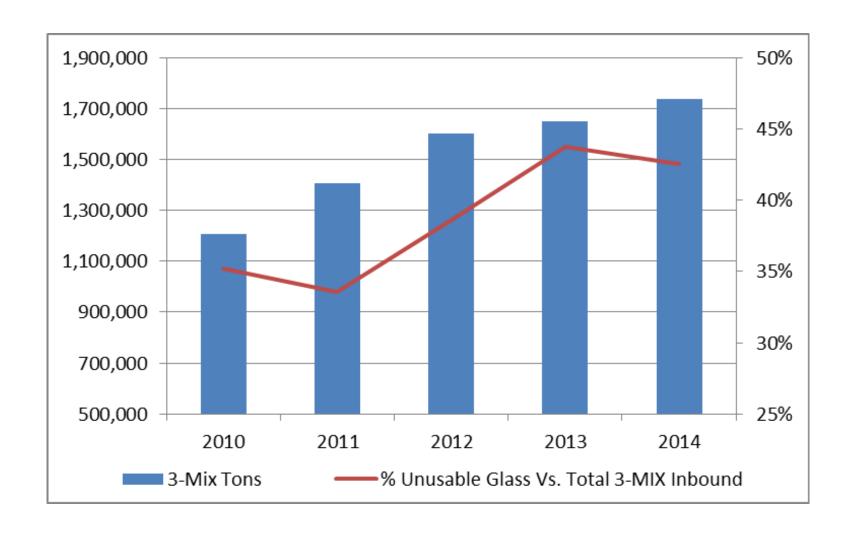

## **3-MIX Quality Trends**

3-MIX Quantity is increasing while Quality is Deteriorating