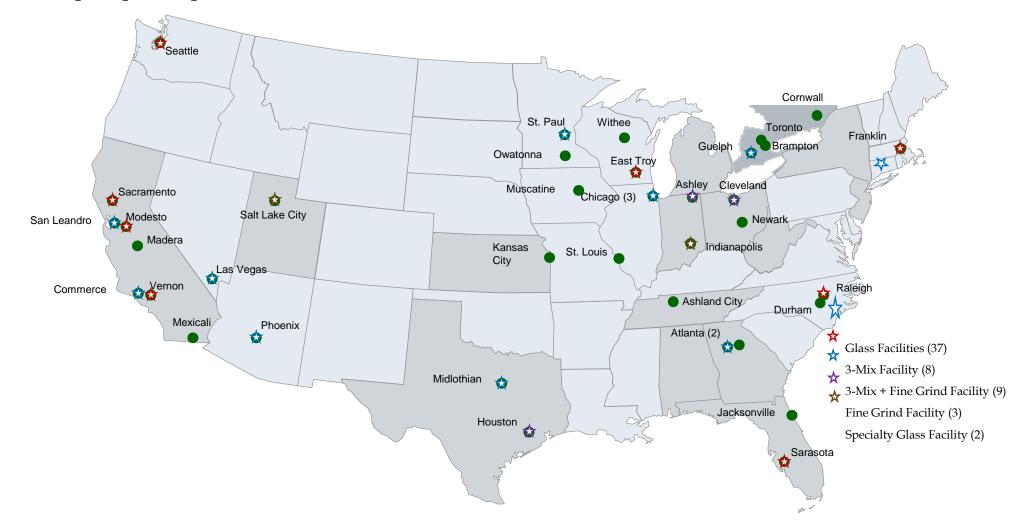

#### **Strategic Materials footprint**

- Established in 1896, SMI is the largest glass recycler in the U.S.
- Operates 39 glass recycling plants across North America; 18 plants receive MRF mixed glass
- Recycling over 2.75 million inbound tons of glass each year
- A top ten plastics processor