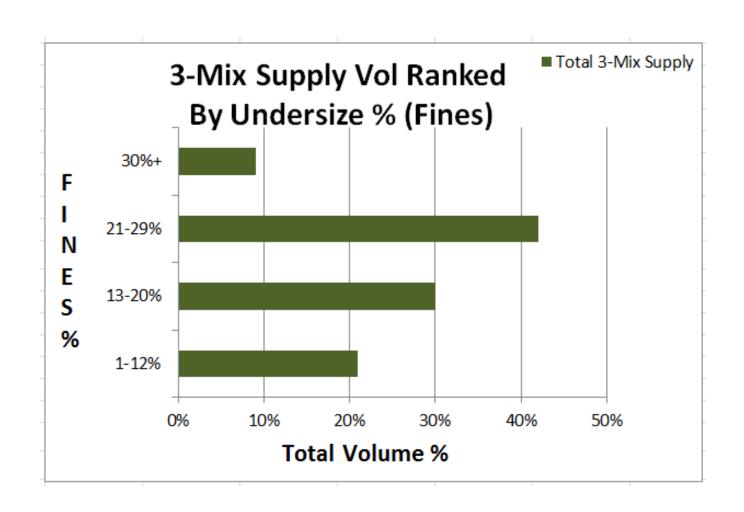

### 3-Mix Single Stream-Undersize % in Tot Supply

Over 3 years of Quality Inspection Data