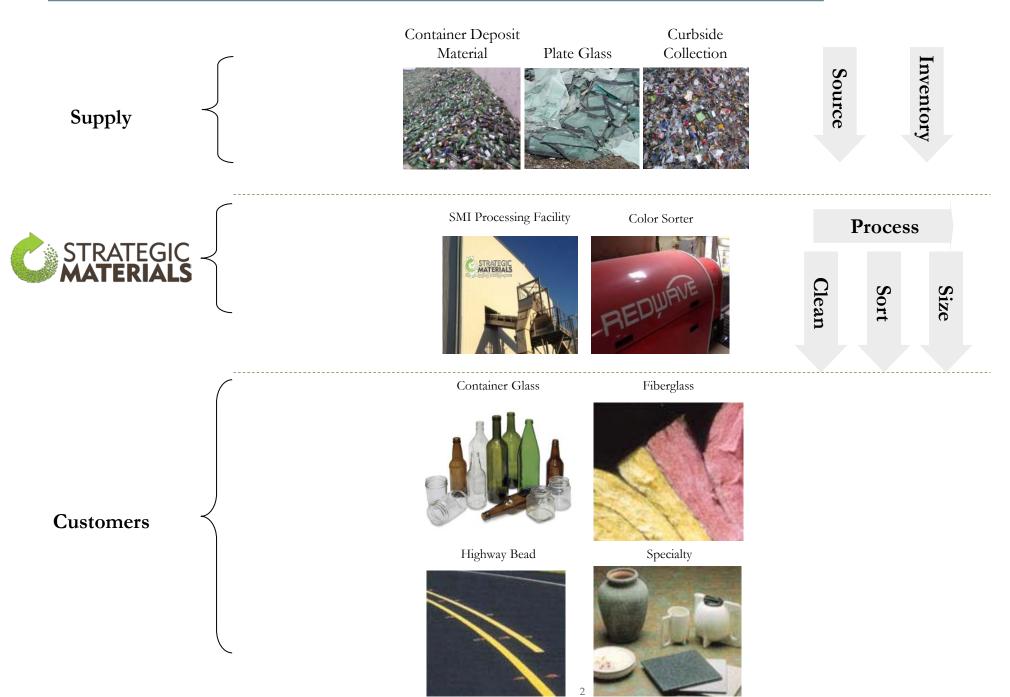

#### **SMI Final Product**

Curbside supply has **up to** 

50% organics,
30,000 PPM ceramic ,
and is of mixed color

Final product must meet

.15% -.25% organics,
< 50 PPM of ceramic,
and within color specifications

#### Closed Loop ...

Glass Containers can be used over and over again endlessly.

Can be used at 95% recycled content. Lots of room for growth.