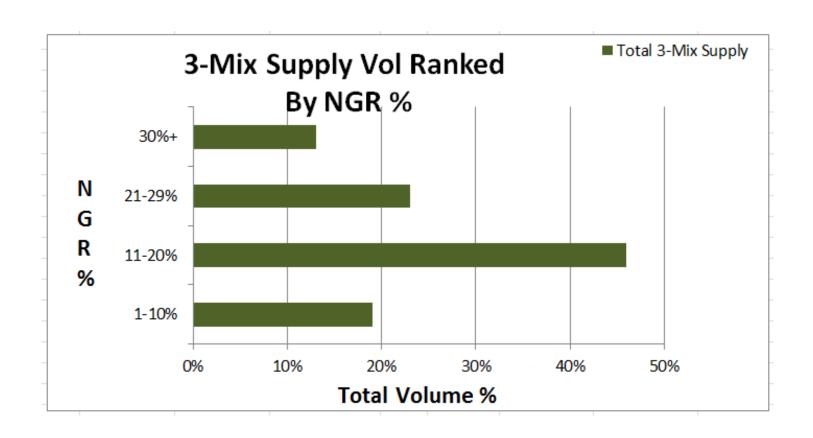

(9.20)  | \$ (9.44)  | \$ (10.40) | \$ (11.60) | \$ (12.80) | \$ (14.00) | \$ (15.20) | \$ (16.40) | \$ (17.60) | \$ (18.80) |
|     | 30.0% | \$ (16.20) | \$ (16.44) | \$ (17.40) | \$ (18.60) | \$ (19.80) | \$ (21.00) | \$ (22.20) | \$ (23.40) | \$ (24.60) | \$ (25.80) |
|     | 35.0% | \$ (23.40) | \$ (23.64) | \$ (24.60) | \$ (25.80) | \$ (27.00) | \$ (28.20) | \$ (29.40) | \$ (30.60) | \$ (31.80) | \$ (33.00) |
|     | 40.0% | \$ (31.40) | \$ (31.64) | \$ (32.60) | \$ (33.80) | \$ (35.00) | \$ (36.20) | \$ (37.40) | \$ (38.60) | \$ (39.80) | \$ (41.00) |
|     | 45.0% | \$ (37.00) | \$ (37.24) | \$ (38.20) | \$ (39.40) | \$ (40.60) | \$ (41.80) | \$ (43.00) | \$ (44.20) | \$ (45.40) | \$ (46.60) |

Creating a roadmap on economic value

#### 3-Mix Single Stream – NGR % in Tot Supply





#### Over 2 years of Quality Inspection Data

### 3-Mix Single Stream-Undersize % in Tot Supply





Over 3 years of Quality Inspection Data

# 3-MIX Single Stream Specification



| 3-MIX Single Steam Specification |                                                         |                                                     |                                              |  |  |  |  |  |  |
|----------------------------------|---------------------------------------------------------|-----------------------------------------------------|----------------------------------------------|--|--|--|--|--|--|
| Criteria                         | Description                                             | Examples                                            | Target